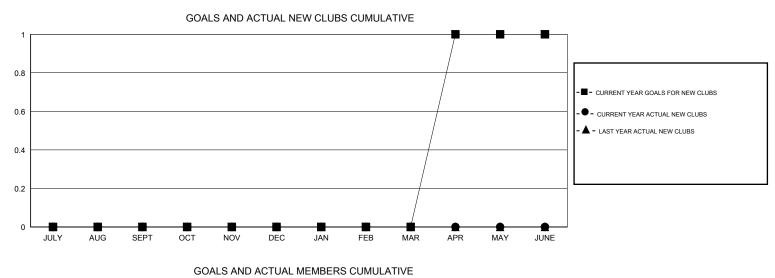

## JERRY SMITH GMT:

| LOCATION PENNSYLVANIA |
|-----------------------|
|-----------------------|

 $\mathsf{GMT} \; \mathsf{CA} \; 1$ Clubs Members RESULTS FOR 2014-2015 RESULTS FOR 2014-2015 NEW CLUB NEW CLUBS DROPPED NET NEW MEMBER CHARTER AND DROPPED NET QUARTER QUARTER GOAL CLUBS GAIN/LOSS GOAL NEW MEMBERS MEMBERS GAIN/LOSS ADDED 0 0 0 0 -13 22 52 -30 JULY/AUG/SEPT JULY/AUG/SEPT 0 0 0 0 1 36 -21 15 OCT/NOV/DEC OCT/NOV/DEC 0 0 0 0 0 16 32 -16 JAN/FEB/MAR JAN/FEB/MAR 1 0 0 0 20 17 29 -12 APR/MAY/JUNE APR/MAY/JUNE