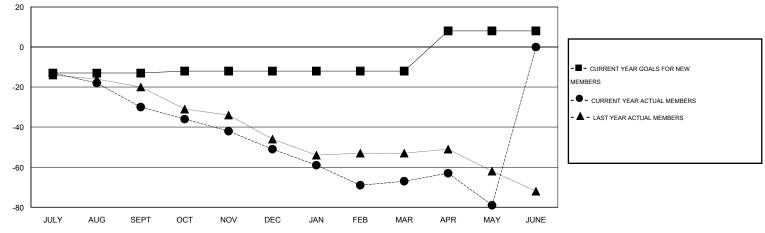

## JERRY SMITH GMT:

| LOCATION PENNSYLVANIA |
|-----------------------|
|-----------------------|

 $\mathsf{GMT} \; \mathsf{CA} \; 1$ Clubs Members RESULTS FOR 2014-2015 RESULTS FOR 2014-2015 NEW CLUB NEW CLUBS DROPPED NET NEW MEMBER CHARTER AND DROPPED NET QUARTER QUARTER GOAL CLUBS GAIN/LOSS GOAL NEW MEMBERS MEMBERS GAIN/LOSS ADDED 0 0 0 0 -13 22 52 -30 JULY/AUG/SEPT JULY/AUG/SEPT 0 0 0 0 1 36 -21 15 OCT/NOV/DEC OCT/NOV/DEC 0 0 0 0 0 16 32 -16 JAN/FEB/MAR JAN/FEB/MAR 1 0 0 0 20 17 29 -12 APR/MAY/JUNE APR/MAY/JUNE